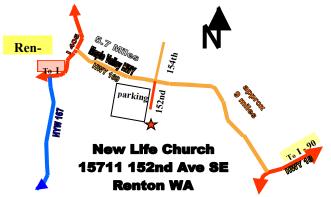

#### **Driving directions:**

South on I - 405 take exit 4 @ 2nd light turn left onto Maple Valley hwy (169) North on I - 405 exit 4 & stay to the right onto Maple Valley hwy (169) turn right at 152nd Ave SE and park in the parking on right.

Hunt site is about 5.7miles from I -- 405

**Hwy 18** take exit onto 231st St SE go east 1 block take left on Maple Valley hwy (169) towards Renton, turn left onto 152nd Ave SE. parking on right. Hunt site is about 9 miles from hwy 18 exit.